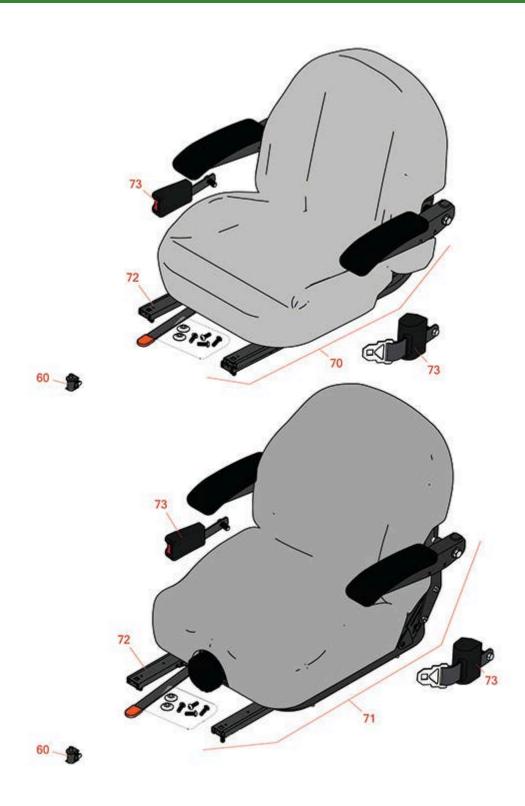

|    | R&R<br>Part No.                         | OEM<br>Part No.                    | Description                                  | Qty<br>Req | Price Order<br>Each Quantity |
|----|-----------------------------------------|------------------------------------|----------------------------------------------|------------|------------------------------|
|    |                                         |                                    |                                              |            |                              |
| 60 | R150229                                 | 82-2190                            | Switch - Operator Presence                   | 1          | 20.55                        |
| 70 | R750205                                 | 126-1366,<br>126-5801,<br>126-8290 | Seat - Light Grey Deluxe w/Arms & Track Set  | 1          | 343.65                       |
| 71 | R750210                                 | 116-8912                           | Seat - Light Grey Deluxe w/Arms w/Suspension | 1          | 505.30                       |
|    | Tech Note: INCL SUSPENSION & TRACK SET: |                                    |                                              |            |                              |
| 72 | R109-9801                               | 109-9801                           | Seat Track Set                               | 1          | 206.05                       |
| 73 | R109-9805                               | 109-9805                           | Seat Belt Kit                                | 1          | 220.45                       |