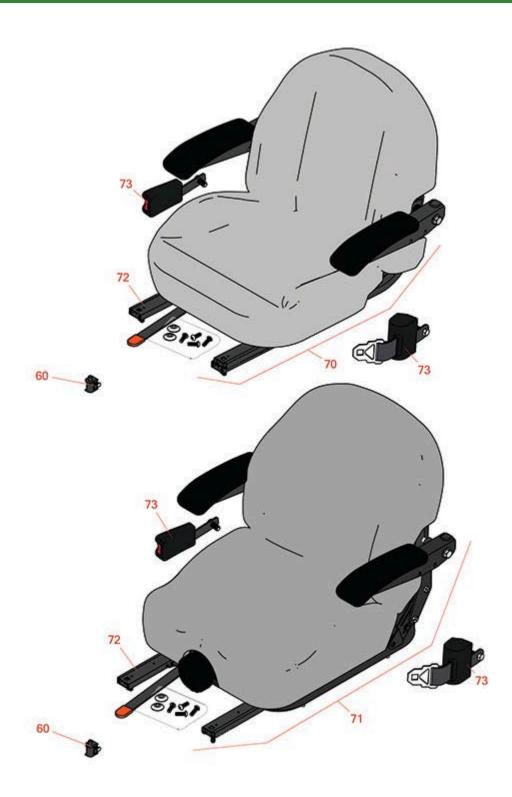

|    | R&R<br>Part No.                         | OEM<br>Part No.                    | Description                                  | Qty<br>Req | Price Order<br>Each Quantity |
|----|-----------------------------------------|------------------------------------|----------------------------------------------|------------|------------------------------|
|    |                                         |                                    |                                              |            |                              |
| 60 | R150229                                 | 82-2190                            | Switch - Operator Presence                   | 1          | 20.55                        |
| 70 | R750205                                 | 126-1366,<br>126-5801,<br>126-8290 | Seat - Light Grey Deluxe w/Arms & Track Set  | 1          | 343.65                       |
| 71 | R750210                                 | 116-8912                           | Seat - Light Grey Deluxe w/Arms w/Suspension | 1          | 505.30                       |
|    | Tech Note: INCL SUSPENSION & TRACK SET: |                                    |                                              |            |                              |
| 72 | R109-9801                               | 109-9801                           | Seat Track Set                               | 1          | 206.05                       |
| 73 | R109-9805                               | 109-9805                           | Seat Belt Kit                                | 1          | 220.45                       |